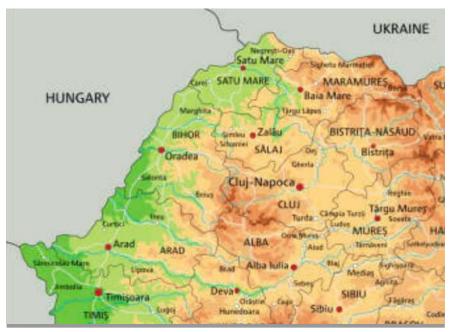

#### I. North-West Region (North Transylvania)

#### **General Information**

% of the National GDP 12,41 (2021) % of Unemployment 3,10 (2022) Regional GERD (%) 0,20 (2020)

MARAMURES

BISTRITA-NĂSĂUD

# Success story • AgroTransilvania Cluster How it is?

Significant disparities persist – OECD methodology

- 3 predominantly rural counties: Maramureș, Bistrița-Năsăud, and Sălaj
- 1 predominantly rural region near a city: Satu Mare
- 2 intermediate regions near cities: Cluj and Bihor