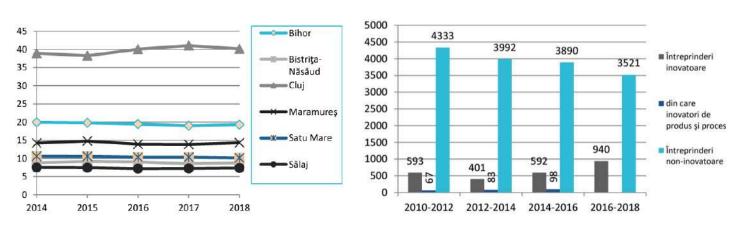

# Success story • AgroTransilvania Cluster How it is?

Significant disparities persist – OECD methodology

- 3 predominantly rural counties: Maramureș, Bistrița-Năsăud, and Sălaj
- 1 predominantly rural region near a city: Satu Mare
- 2 intermediate regions near cities: Cluj and Bihor